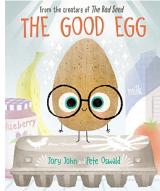

#### The Good Egg by Jory John

#### https://www.youtube.com/watch?v=hJTo9hmdRlg

Meet the good egg. He's a verrrrry good egg indeed. But trying to be so good is hard when everyone else is plain ol' rotten. As the other eggs in the dozen behave badly, the good egg starts to crack from all the pressure of feeling like he has to be perfect. So, he decides enough is enough! It's time for him to make a change...