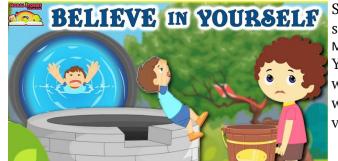

Story: Believe in Yourself—Script Writer: P K Mohanand YouTube: https:// www.youtube.com/ watch? v=FaoevMkMu1M

The moral of the story is to believe in yourself is to have a strong belief in yourself and avoid self-doubt. Friends and family members believe in us and know everything that we are capable of. They will always be on our side. When a person is feeling self-doubt, he should surround himself/herself with such people.